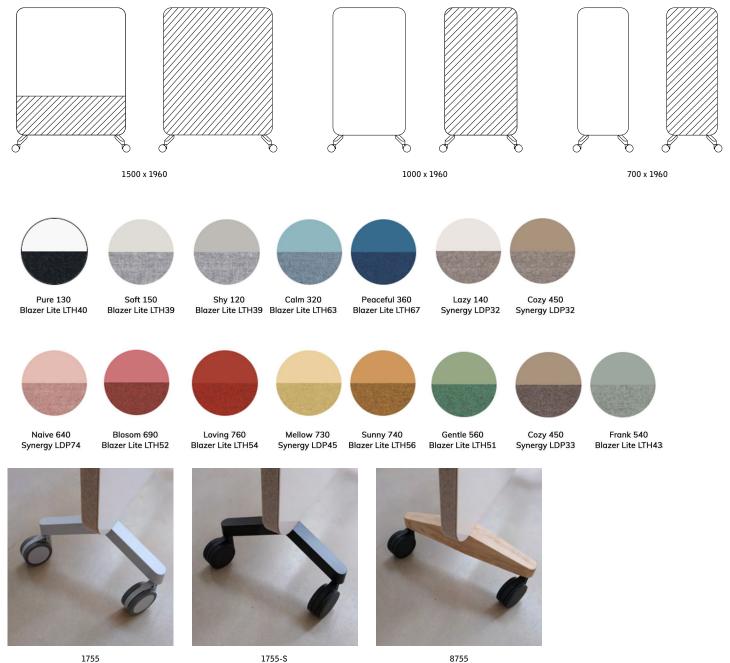

## MOOD FABRIC MOBILE

A mobile glass writing board with a fabric covered, sound absorbent back. The Mood Fabric is a versatile screen that offers a seamless combination of materials and functions. Available in three sizes: two smaller with a full glass front and a large model with a glass and textile front. All have a textile covered back with a sound absorbent filling. Available in several selected standard colours. Feet are available in black or grey with matching castors or solid oak with black castors. All feet are sold separately. Designed by MATTI KLENELL and HALLEROED.

Tempered, low iron glass Magnetic writing surface 10 selected colour combinations Feet in grey, black or oak 45 mm sound absorbent-filling FSC Mix: FSC-C170086 EPD (EPD International): S-P-04947 New: SILK-GLASS®

| Name                                                        | Size w x h mm                                                                                                                                                                                                                                                                                                                                                                                                                                                                                                                             | Weight kg                                                                                                                                                                                                                                                                                                                                                                                                                                                                                                                                                                                                                             |                                                                                                                                                                                                                                                                                                                                                                                                                                                                                                                                                                                                                                                                                 |
|-------------------------------------------------------------|-------------------------------------------------------------------------------------------------------------------------------------------------------------------------------------------------------------------------------------------------------------------------------------------------------------------------------------------------------------------------------------------------------------------------------------------------------------------------------------------------------------------------------------------|---------------------------------------------------------------------------------------------------------------------------------------------------------------------------------------------------------------------------------------------------------------------------------------------------------------------------------------------------------------------------------------------------------------------------------------------------------------------------------------------------------------------------------------------------------------------------------------------------------------------------------------|---------------------------------------------------------------------------------------------------------------------------------------------------------------------------------------------------------------------------------------------------------------------------------------------------------------------------------------------------------------------------------------------------------------------------------------------------------------------------------------------------------------------------------------------------------------------------------------------------------------------------------------------------------------------------------|
| MOOD FABRIC Mobile (Feet/castors not included)              | 700 x 1960                                                                                                                                                                                                                                                                                                                                                                                                                                                                                                                                | 24                                                                                                                                                                                                                                                                                                                                                                                                                                                                                                                                                                                                                                    |                                                                                                                                                                                                                                                                                                                                                                                                                                                                                                                                                                                                                                                                                 |
| MOOD FABRIC Mobile (Feet/castors not included)              | 1000 x 1960                                                                                                                                                                                                                                                                                                                                                                                                                                                                                                                               | 35                                                                                                                                                                                                                                                                                                                                                                                                                                                                                                                                                                                                                                    |                                                                                                                                                                                                                                                                                                                                                                                                                                                                                                                                                                                                                                                                                 |
| MOOD FABRIC Mobile (Feet/castors not included)              | 1500 x 1960                                                                                                                                                                                                                                                                                                                                                                                                                                                                                                                               | 41                                                                                                                                                                                                                                                                                                                                                                                                                                                                                                                                                                                                                                    |                                                                                                                                                                                                                                                                                                                                                                                                                                                                                                                                                                                                                                                                                 |
| MOOD FABRIC Mobile, SILK-GLASS® (Feet/castors not included) | 700 x 1960                                                                                                                                                                                                                                                                                                                                                                                                                                                                                                                                | 24                                                                                                                                                                                                                                                                                                                                                                                                                                                                                                                                                                                                                                    |                                                                                                                                                                                                                                                                                                                                                                                                                                                                                                                                                                                                                                                                                 |
| MOOD FABRIC Mobile, SILK-GLASS® (Feet/castors not included) | 1000 x 1960                                                                                                                                                                                                                                                                                                                                                                                                                                                                                                                               | 35                                                                                                                                                                                                                                                                                                                                                                                                                                                                                                                                                                                                                                    |                                                                                                                                                                                                                                                                                                                                                                                                                                                                                                                                                                                                                                                                                 |
| MOOD FABRIC Mobile, SILK-GLASS® (Feet/castors not included) | 1500 x 1960                                                                                                                                                                                                                                                                                                                                                                                                                                                                                                                               | 41                                                                                                                                                                                                                                                                                                                                                                                                                                                                                                                                                                                                                                    |                                                                                                                                                                                                                                                                                                                                                                                                                                                                                                                                                                                                                                                                                 |
| MOOD FABRIC Foot/ Casters grey                              |                                                                                                                                                                                                                                                                                                                                                                                                                                                                                                                                           | 3,9                                                                                                                                                                                                                                                                                                                                                                                                                                                                                                                                                                                                                                   |                                                                                                                                                                                                                                                                                                                                                                                                                                                                                                                                                                                                                                                                                 |
| MOOD FABRIC Foot/ Casters black                             |                                                                                                                                                                                                                                                                                                                                                                                                                                                                                                                                           | 3,9                                                                                                                                                                                                                                                                                                                                                                                                                                                                                                                                                                                                                                   |                                                                                                                                                                                                                                                                                                                                                                                                                                                                                                                                                                                                                                                                                 |
| MOOD FABRIC Foot Oak, Casters black                         |                                                                                                                                                                                                                                                                                                                                                                                                                                                                                                                                           | 4,6                                                                                                                                                                                                                                                                                                                                                                                                                                                                                                                                                                                                                                   |                                                                                                                                                                                                                                                                                                                                                                                                                                                                                                                                                                                                                                                                                 |
|                                                             | M00D FABRIC Mobile (Feet/castors not included)   M00D FABRIC Mobile (Feet/castors not included)   M00D FABRIC Mobile (Feet/castors not included)   M00D FABRIC Mobile, SILK-GLASS® (Feet/castors not included)   M00D FABRIC Foot/ Casters grey   M00D FABRIC Foot/ Casters black | M00D FABRIC Mobile (Feet/castors not included) 700 x 1960   M00D FABRIC Mobile (Feet/castors not included) 1000 x 1960   M00D FABRIC Mobile (Feet/castors not included) 1500 x 1960   M00D FABRIC Mobile, SILK-GLASS® (Feet/castors not included) 700 x 1960   M00D FABRIC Mobile, SILK-GLASS® (Feet/castors not included) 1000 x 1960   M00D FABRIC Mobile, SILK-GLASS® (Feet/castors not included) 1000 x 1960   M00D FABRIC Mobile, SILK-GLASS® (Feet/castors not included) 1000 x 1960   M00D FABRIC Mobile, SILK-GLASS® (Feet/castors not included) 1500 x 1960   M00D FABRIC Foot/ Casters grey M00D FABRIC Foot/ Casters black | M00D FABRIC Mobile (Feet/castors not included) 700 x 1960 24   M00D FABRIC Mobile (Feet/castors not included) 1000 x 1960 35   M00D FABRIC Mobile (Feet/castors not included) 1500 x 1960 41   M00D FABRIC Mobile, SILK-GLASS® (Feet/castors not included) 700 x 1960 24   M00D FABRIC Mobile, SILK-GLASS® (Feet/castors not included) 1000 x 1960 24   M00D FABRIC Mobile, SILK-GLASS® (Feet/castors not included) 1000 x 1960 35   M00D FABRIC Mobile, SILK-GLASS® (Feet/castors not included) 1000 x 1960 41   M00D FABRIC Mobile, SILK-GLASS® (Feet/castors not included) 1500 x 1960 41   M00D FABRIC Foot/ Casters grey 3,9 3,9   M00D FABRIC Foot/ Casters black 3,9 3,9 |

1755