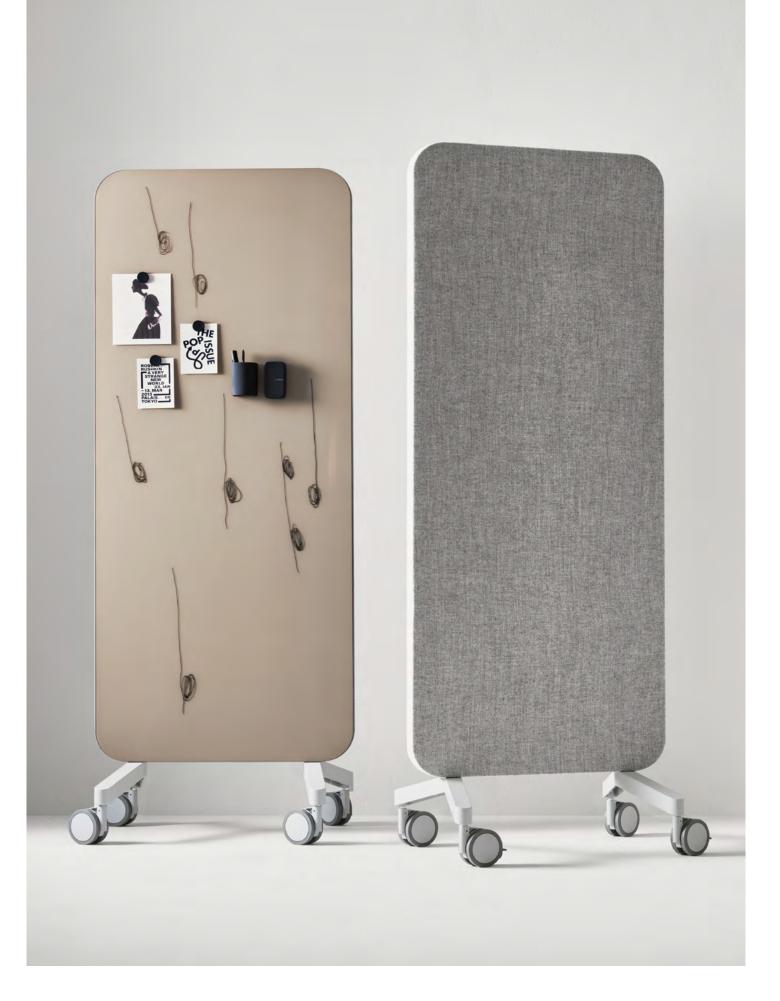

## MOOD FABRIC MOBILE

A mobile glass writing board with a fabric covered, sound absorbent back. The Mood Fabric is a versatile screen that offers a seamless combination of materials and functions. Available in three sizes: two smaller with a full glass front and a large model with a glass and textile front. All have a textile covered back with a sound absorbent filling. Available in several selected standard colours. Feet are available in black or grey with matching castors or solid oak with black castors. All feet are sold separately. Designed by MATTI KLENELL and HALLEROED.

Tempered, low iron glass Magnetic writing surface 10 selected colour combinations Feet in grey, black or oak 45 mm sound absorbent-filling FSC Mix: FSC-C170086 EPD (EPD International): S-P-04947 New: SILK-GLASS®