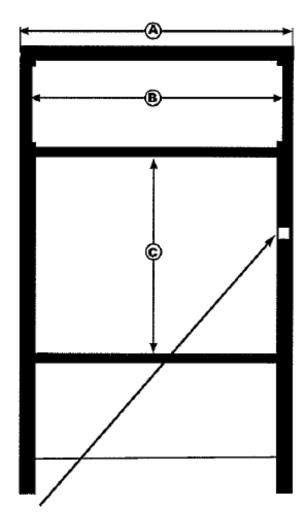

## **Rollerboard Section Request Form**

Date:

Name:

Phone Number:

Establishment & Address:

Postcode:

Classroom Number:

External Framework Measurement (A) :

Width of existing section (B) :

Depth of existing section (C) :

Number of sections on rollerboard :

Number of individual sections required :

Type of Surfaces Required (chalk, drywipe...)

Marking Req'd (50mm squares, 75mm lines, music lines, etc..)